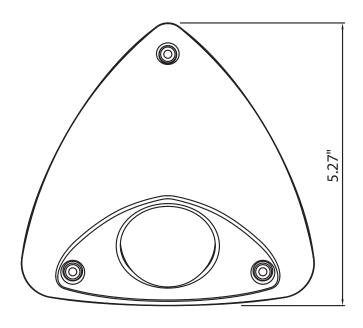

rofile Dome on the ceiling using the screws provided. Considering the camera angle required for the viewing angle.

2. Adjust the Lens Angle to the desired location.

TAPPING SCREW (4 x 20L) - 3EA







4. After adjusting the Lens, install the Top Cover.



## 5. INSTALLATION (Vandal Dome)

1. Attach the Low Profile Dome on the ceiling using the screws provided. Considering the camera angle required for the viewing angle

2. Adjust the Lens Angle to the desired location.



3. Connect the Service Video Output Cable and check the video image. Change the Settings accordingly using the OSD Controller.





4. After adjusting the Lens, install the Top Cover.



## 5. INSTALLATION

### MONITOR CONNECTION

#### - DC12V/AC24V



# 6. DIMENSIONS

• Indoor Dome Type

• Outdoor Vandal Dome Type













Unit(Inches)

# 7. SPECIFICATION

|                       | NTSC                                                                                     | PAL                                |  |  |
|-----------------------|------------------------------------------------------------------------------------------|------------------------------------|--|--|
| Image Sensor          | 1/3" 960H SONY Double Scan Super HAD CCD II                                              |                                    |  |  |
| Scanning System       | 2 : 1 Interlace                                                                          |                                    |  |  |
| H Resolution.         | 700TV Lines                                                                              |